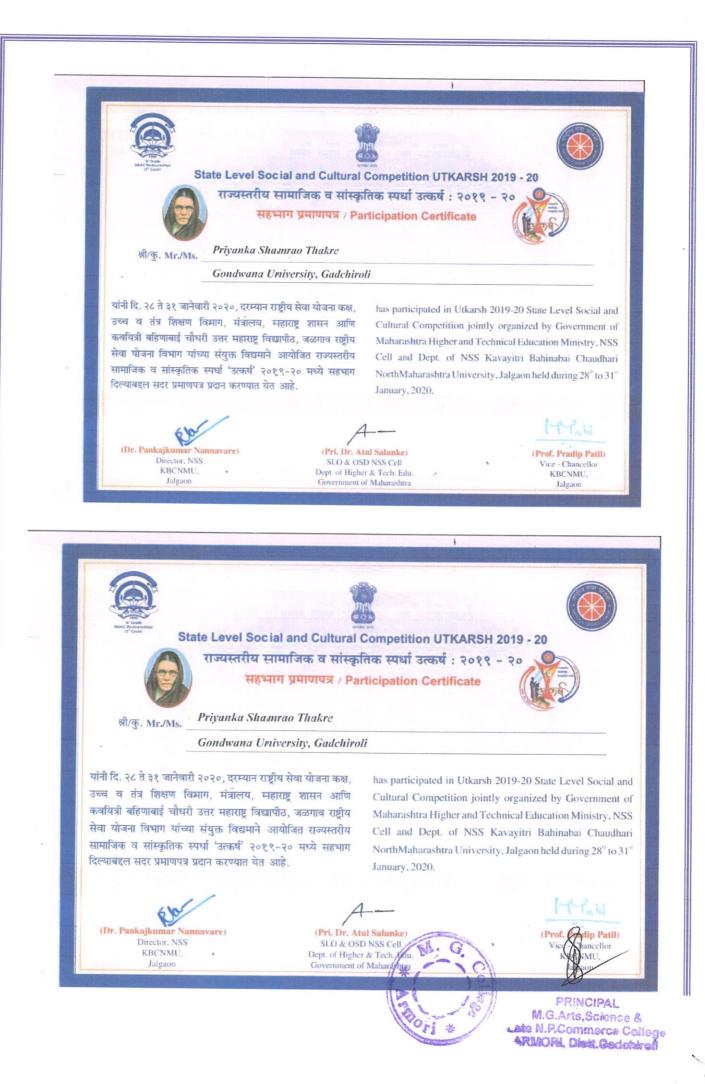

# Students' Cultural Certificates

Certificate of National Level Speech Competition Priyanka Thakare secured second place