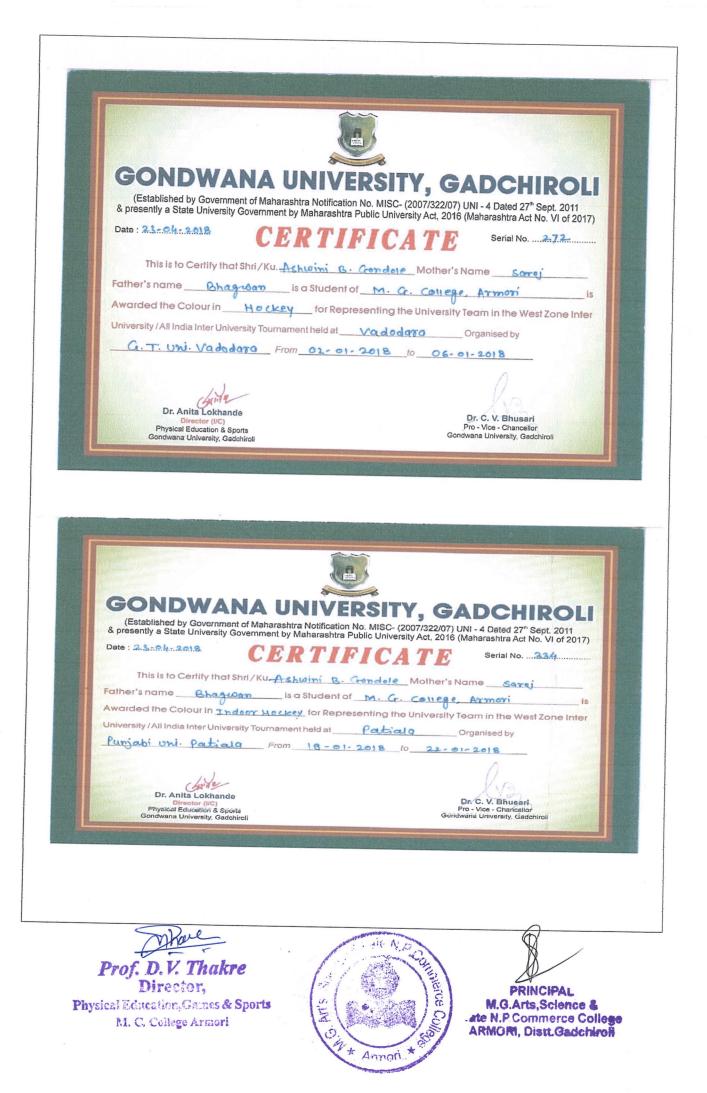

| 6 |                             | 2019-20                                                                                                                                        | West Zone<br>Inter       | Hockey               | 11 Nov. to                                                         | Rajasthan              |
|---|-----------------------------|------------------------------------------------------------------------------------------------------------------------------------------------|--------------------------|----------------------|--------------------------------------------------------------------|------------------------|
|   |                             | M.Sc. II                                                                                                                                       | University               |                      | 15 Nov.2019                                                        |                        |
|   | Ku. Ashwini                 |                                                                                                                                                |                          |                      |                                                                    |                        |
|   | Bhagwan Gondole             |                                                                                                                                                |                          |                      |                                                                    |                        |
|   |                             |                                                                                                                                                |                          |                      |                                                                    |                        |
|   |                             |                                                                                                                                                |                          |                      | 5                                                                  |                        |
|   |                             |                                                                                                                                                |                          |                      |                                                                    |                        |
|   |                             |                                                                                                                                                |                          |                      |                                                                    |                        |
| 7 | 6                           | 2019-20                                                                                                                                        | West Zone<br>Inter       | Hockey               | 11 Nov, to                                                         | Rajasthan              |
|   |                             | B.Com.II                                                                                                                                       | University               |                      | 15 Nov.2019                                                        |                        |
|   | Ku. Payal Ambadas           |                                                                                                                                                |                          |                      |                                                                    |                        |
|   | Karande                     |                                                                                                                                                |                          |                      |                                                                    |                        |
|   |                             |                                                                                                                                                |                          | 1                    | ĺ                                                                  |                        |
|   |                             |                                                                                                                                                | 5                        | 6                    |                                                                    |                        |
|   |                             |                                                                                                                                                |                          |                      |                                                                    |                        |
|   | GON                         | DWAN                                                                                                                                           | A UNIVE                  | RSITY,               | GADCH                                                              | IROLI                  |
|   | & presently a Sta           | ate oniversity dow                                                                                                                             | ennnent by Manarashi     | ra Public University | 7/322/07) UNI - 4 Date<br>Act, 2016 (Maharashtra                   | a Act No. of 2017)     |
|   |                             |                                                                                                                                                | CERTI<br>Iri/Ku. PAYAL K |                      |                                                                    | unita                  |
|   | Father's name               | Ambadas                                                                                                                                        | is a Studen              | tof M.G. MV.         | Armori                                                             | is                     |
|   | Inter University            | /Ali India Inter L                                                                                                                             | University Tourname      | nt held at Jaip      | e University Team in<br>Oue-Organis                                | the West Zone<br>ed by |
|   | UNI OFK                     | ajasthan                                                                                                                                       | From 11 / 17             | 12019 to             | 15/11/2019                                                         |                        |
|   |                             | 1                                                                                                                                              |                          |                      | XV2                                                                |                        |
|   | Dr A                        | Dita Lokhando                                                                                                                                  |                          |                      | a con                                                              | n. 🚺                   |
|   |                             | nita Lokhande<br>Director<br>al Education & Sports<br>au University, Gedchiroli                                                                |                          |                      | Dr. C. V. Bhusi<br>Pro - Vice - Chancel<br>Gondwana University, ga | lor                    |
|   |                             |                                                                                                                                                |                          |                      | Pro - Vice - Chancel                                               | lor                    |
|   | Physic<br>Gondwar           | Director<br>al Education & Sports<br>ha University, Gadchiroli                                                                                 | -                        | Lalen                | Pro - Vice - Chancel                                               | lor                    |
|   | Prof. D.V. The<br>Director, | Director<br>al Education & Sports<br>na University, Gadchiroli<br>a University, Gadchiroli                                                     | Contraction of           | A. man               | Pro - Vice - Chancel<br>Gondwana University, ga                    | ler<br>dehiroli        |
| P | Prof. D.V. Th               | Director<br>al Education & Sports<br>a University, Gadchiroli<br>a <b>University</b> , Gadchiroli<br><b>akre</b><br><del>cs &amp; Sports</del> | A CONTRACTOR             | Ldie N.D. Com        | Pro - Vice - Chancel<br>Gondwana University, ga                    | lor                    |