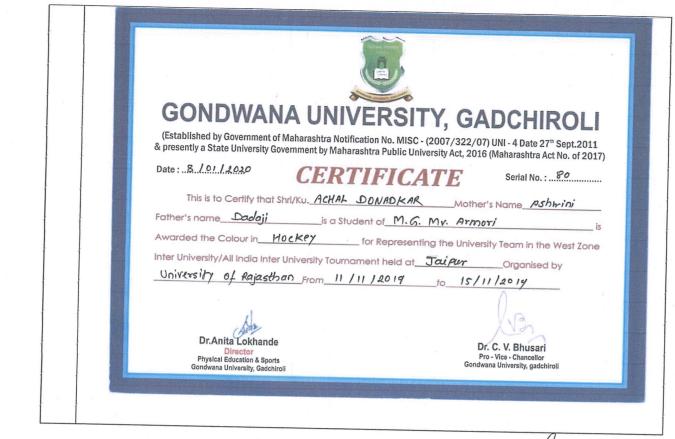

Prof. D. V. Thakre Director, Physical Education, Games & Sports M. G. Usilege Armori

PRINCIPAL M.G.Arts, Science & ate N.P. Commerce College ARMORI, Distt.Gadchiroli

GONDWANA UNIVERSITY, GADCHIROLI (Established by Government of Maharashtra Notification No. MISC - (2007/322/07) UNI - 4 Date 27" Sept.2011 & presently a State University Government by Maharashtra Public University Act, 2016 (Maharashtra Act No. of 2017) Date: 14/01/2020 CERTIFICATE Serial No. : 159 This is to Certify that Shri/Ku. PRAMOD GHARAT Mother's Name Misza Father's name Sadashiv Is a Student of M.G. college, Armon is Awarded the Colour in <u>kho - kho</u> for Representing the University Team in the West Zone Inter University/All India Inter University Tournament held at Nanded Organised by S.R. T.M. University From 02/12/2019 to 05/12/2019 Dr.Anita Lokhande Dr. C. V. Bhusari Director Physical Education & Sports Gondwana University, Gadchiroli Pro - Vice - Chancello Gondwana University, gad 12 2019-20 West Zone Hockey 11 Nov. to Rajasthan University Inter B.Sc. II 15 Nov.2019 University Ku. Anchal Dadaji Donadkar Senter & Late N.O bruneice. Thakre Pro PRINCIPAL Sill Dicector, M.G.Arts, Science & Physical Editors on Games & Sports ate N.P.Commerce College ARMORI, Distt.Gadchiroli M. G. Conge Armori Armari