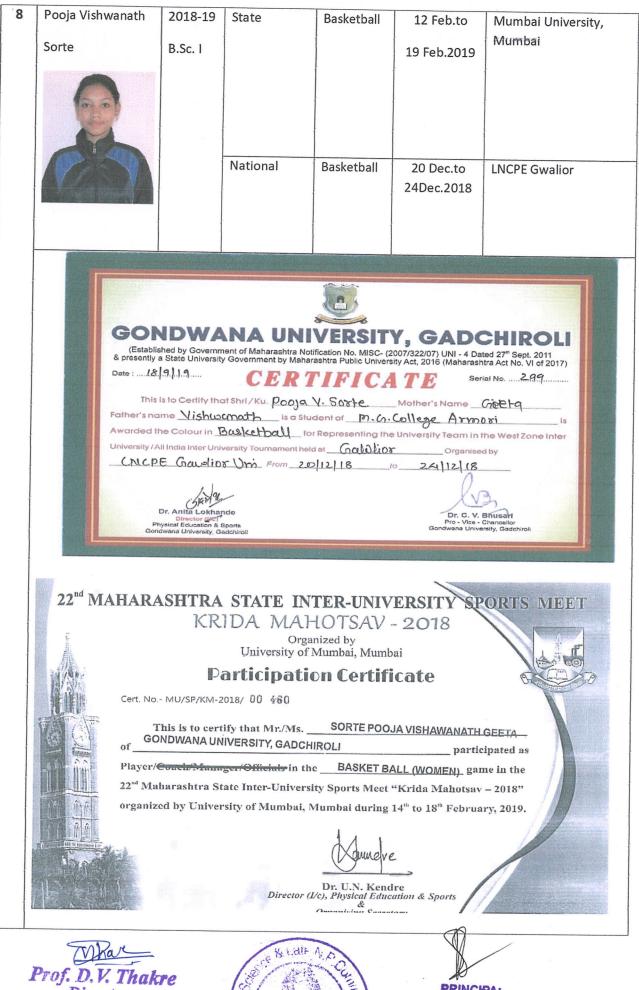

|                                  |                          | 2019-20<br>B.Sc. III                                             | 23 <sup>rd</sup><br>Ashwamedh<br>State<br>National | Basketball          | 26 Dec. to<br>30Dec.2019                                  | 23 <sup>rd</sup> Ashwamedh,<br>Solapur University<br>M.L. Sukhodiya Uni. |
|----------------------------------|--------------------------|------------------------------------------------------------------|----------------------------------------------------|---------------------|-----------------------------------------------------------|--------------------------------------------------------------------------|
|                                  |                          |                                                                  | Inational                                          | Dasketoan           | 4 Dec. 10<br>8 Dec.2019                                   | Udaipur (Rajsthan)                                                       |
| Ku. Pooja<br>Vishwanath<br>Sorte | L                        |                                                                  |                                                    |                     | 0 20012017                                                |                                                                          |
|                                  |                          |                                                                  |                                                    |                     |                                                           |                                                                          |
| Constant of the second           |                          |                                                                  |                                                    |                     |                                                           |                                                                          |
|                                  |                          |                                                                  |                                                    |                     |                                                           |                                                                          |
|                                  | (Established             | by Government of                                                 | Maharashtra Notificati                             | on No. MISC - (2007 | GADCH<br>//322/07) UNI - 4 Date<br>Act, 2016 (Maharashtra | 27" Sept.2011                                                            |
|                                  | Date : .1.719.           |                                                                  |                                                    | FICAT               | E Serial No<br>Mother's Name                              |                                                                          |
|                                  |                          |                                                                  |                                                    |                     | _Mother's Name_0                                          |                                                                          |
|                                  |                          |                                                                  |                                                    |                     | e University Team in                                      |                                                                          |
|                                  |                          |                                                                  | From_15/12                                         |                     |                                                           | ed by                                                                    |
|                                  |                          |                                                                  |                                                    | x                   | 0.a                                                       |                                                                          |
|                                  | Dr                       | Anita Lokhande                                                   |                                                    |                     | Dr. C. V. Bhus                                            | ari                                                                      |
|                                  | Phy<br>Gond              | Director<br>sical Education & Sports<br>wana University, Gadchin | oli                                                |                     | Pro - Vice - Chance<br>Gondwana University, g             | llor<br>adchiroli                                                        |
|                                  |                          | A Martin                                                         |                                                    |                     |                                                           |                                                                          |
|                                  | 2 2 200                  |                                                                  | ~                                                  |                     |                                                           |                                                                          |
|                                  |                          |                                                                  | MAHARA                                             |                     | STATE                                                     | ET                                                                       |
| माम्मर<br>म                      | हीत्वाय                  |                                                                  | RIDA MAI                                           |                     |                                                           | A                                                                        |
| the                              |                          | D                                                                | 0                                                  | nized by            |                                                           | ALL S                                                                    |
| Ť                                |                          |                                                                  | asniok Al<br>pur Univ                              |                     | i Holkar                                                  |                                                                          |
|                                  |                          | AHSUS/SP/KM-201                                                  | Nº 000319                                          |                     |                                                           | 12                                                                       |
|                                  | This is Ce               | ertify that Mr                                                   | ./ Ms. SORTE                                       | POOJA VISH          | HWANATH of C<br>II(Men / Women) g                         | Gondwana                                                                 |
|                                  | 23 <sup>rd</sup> Mahara  | shtra State Int                                                  | er-University Spor                                 | rts Meet "Krida     | a Mahostav-2019"                                          | organized                                                                |
| San<br>Nor<br>San San            | by Punyas<br>December,   |                                                                  | vi Holkar Solap                                    | ur University,      | Solapur during 2                                          | 6- 10 30                                                                 |
|                                  |                          |                                                                  |                                                    |                     |                                                           |                                                                          |
| Est.                             |                          | Dr. Suresh K                                                     | Pawar                                              | Dr. M               | An Budren's                                               | ivis                                                                     |
| AT.                              | В                        | ourd of Sports & Phys                                            | sical Education                                    |                     | Vice - Chancellor<br>&<br>Organising Chairman             | - 4                                                                      |
|                                  |                          | Organising Sec                                                   | retary                                             |                     |                                                           |                                                                          |
|                                  | Mare                     |                                                                  |                                                    | e Late Are          |                                                           | X                                                                        |
| Prof. 1                          | ). V. Th                 | akre                                                             | 1                                                  | 200                 |                                                           | PRINCIPAL                                                                |
| D                                | irect <b>or,</b>         |                                                                  | Se                                                 | 22 J                | M. Men                                                    | G.Arts,Science &<br>PCommerce College                                    |
| Physics Touc                     | ation,Gam<br>College Ari |                                                                  | SHA                                                |                     | C ARMA                                                    | ORI, DistLGadchiroli                                                     |