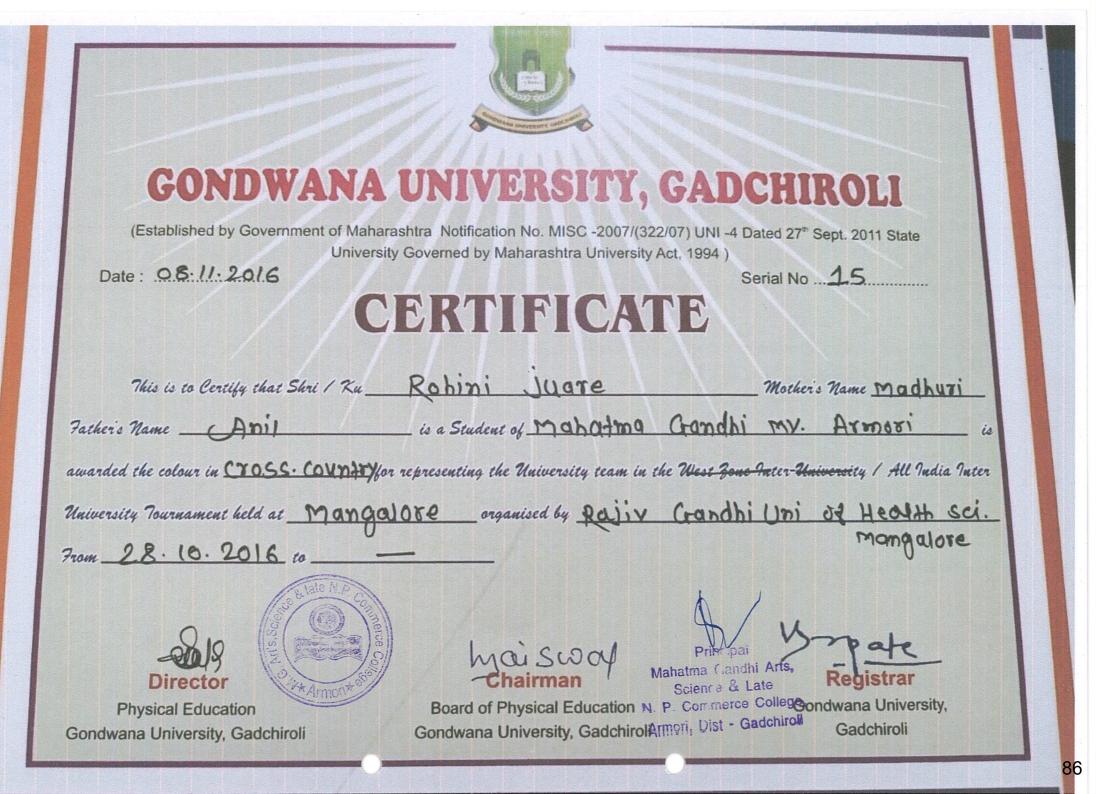

### SPORTS ACHIVEMENTS 2019-20 INTER-UNIVERSITY/ALL INDIA/NATIONAL/ STATE/DISTRICT PARTICIPATESTUDENTS LIST

| Sr.<br>No | Name of Students                                                                                                                                | Session                                                                                                                                     | National/<br>Internatio<br>nal/Univer<br>sity                                                                                                          | Name of<br>Game                                                                                                                             | Award<br>If Any          | Place                                                                    |
|-----------|-------------------------------------------------------------------------------------------------------------------------------------------------|---------------------------------------------------------------------------------------------------------------------------------------------|--------------------------------------------------------------------------------------------------------------------------------------------------------|---------------------------------------------------------------------------------------------------------------------------------------------|--------------------------|--------------------------------------------------------------------------|
| 1         | Ku. Diksha Devaji<br>Tijare                                                                                                                     | 2019-20<br>MA-I                                                                                                                             | All India<br>University<br>National                                                                                                                    | Cross-<br>country                                                                                                                           | 3 Oct. to 6<br>Oct. 2019 | Manglore University<br>Manglore                                          |
|           | (Established I<br>& presently a St<br>Date : <u>0.8.1.0.</u><br>This is t<br>Father's nam<br>Awarded the<br>Inter University<br><u>Anctor</u> U | oy Government of<br>ate University Gov<br>1.12.020<br>o Certify that Si<br><u>e Derraji</u><br>Colour in <u>Crus</u> ,<br>//All India Inter | A UNIVE<br>Maharashtra Notificat<br>vernment by Maharash<br>CERTI<br>hri/Ku, Diksha<br>is a Studer<br>s- (cumtryfo<br>University Tourname<br>From10 co | ion No. MISC - (200<br>htra Public Universit<br>FICAT<br>Tigare<br>ht of <u>M. G. colle</u><br>or Representing t<br>ent held at <u>An o</u> | Mother's Name            | te 27" Sept.2011<br>tra Act No. of 2017)<br>No. :                        |
|           | That                                                                                                                                            |                                                                                                                                             | 550                                                                                                                                                    | Start A                                                                                                                                     | STR.                     | Q                                                                        |
|           | Prof. D. V. 7<br>Directo<br>Physical Education, Ga<br>M. G. College A                                                                           | r,<br>mes & Spor                                                                                                                            | ts                                                                                                                                                     | dimon * 36                                                                                                                                  | ISI -atte N.F            | PRINCIPAL<br>Arts, Science &<br>Commerce College<br>RI, Distt.Gadchiroli |