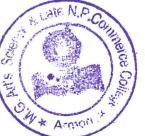

9 CERTIFICATE This is to Certify that Shri/Ku. Payal D Sapate Mother's Name Rayanitai Father's name Diwakar is a Student of M. G. College Armori is Awarded the Colour in Basket ball for Representing the University Team in the West Zone Inter University / All India Inter University Tournament held at Gaission Organised by LN.CPE Gravolior Uni From 20/12/18 to 24/12/18 Dr. Anita Lokhande Dr. C. V. Bhusari Director (We) Physical Education & Sports Pro - Vice - Chancellor Gondwana University, Gadchiroli Gondwana University, Gadchiroli anineive t Prof. D.V. Thakre Scie PRINCIPAL M.G.Arts, Science & Director. ate N.P.Commerce College U. ARMORI, Distt. Gadchiroli Physical Education, Games & Sports M. G. College Armori \* Annon



Director, Physical Education, Games & Sports M. G. College Armori



PRINCIPAL M.G.Arts, Science ate N.P.Commerce College ARMORI, Distt. Gadchiroll

| Manoj Raju Hajare