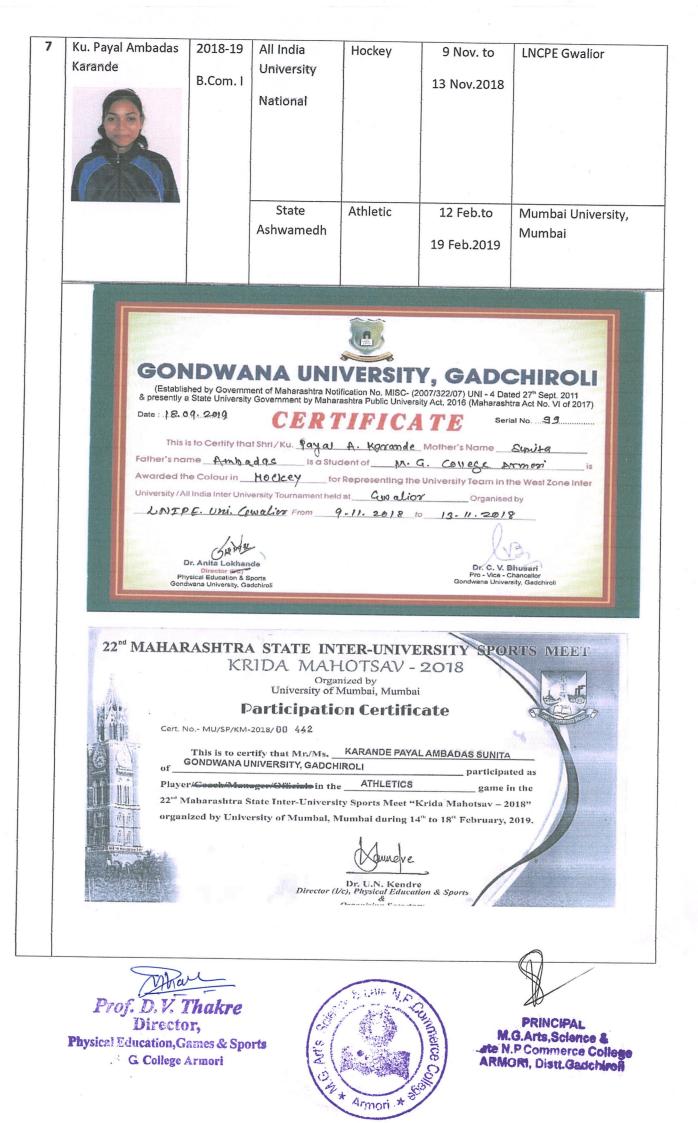

| 6 |                             | 2019-20                                                                                                                                        | West Zone<br>Inter       | Hockey               | 11 Nov. to                                                         | Rajasthan              |
|---|-----------------------------|------------------------------------------------------------------------------------------------------------------------------------------------|--------------------------|----------------------|--------------------------------------------------------------------|------------------------|
|   |                             | M.Sc. II                                                                                                                                       | University               |                      | 15 Nov.2019                                                        |                        |
|   | Ku. Ashwini                 |                                                                                                                                                |                          |                      |                                                                    |                        |
|   | Bhagwan Gondole             |                                                                                                                                                |                          |                      |                                                                    |                        |
|   |                             |                                                                                                                                                |                          |                      |                                                                    |                        |
|   |                             |                                                                                                                                                |                          |                      | 5                                                                  |                        |
|   |                             |                                                                                                                                                |                          |                      |                                                                    |                        |
|   |                             |                                                                                                                                                |                          |                      |                                                                    |                        |
| 7 | 6                           | 2019-20                                                                                                                                        | West Zone<br>Inter       | Hockey               | 11 Nov, to                                                         | Rajasthan              |
|   |                             | B.Com.II                                                                                                                                       | University               |                      | 15 Nov.2019                                                        |                        |
|   | Ku. Payal Ambadas           |                                                                                                                                                |                          |                      |                                                                    |                        |
|   | Karande                     |                                                                                                                                                |                          |                      |                                                                    |                        |
|   |                             |                                                                                                                                                |                          | 1                    | ĺ                                                                  |                        |
|   |                             |                                                                                                                                                | 5                        | 6                    |                                                                    |                        |
|   |                             |                                                                                                                                                |                          |                      |                                                                    |                        |
|   | GON                         | DWAN                                                                                                                                           | A UNIVE                  | RSITY,               | GADCH                                                              | IROLI                  |
|   | & presently a Sta           | ate oniversity dow                                                                                                                             | ennnent by Manarashi     | ra Public University | 7/322/07) UNI - 4 Date<br>Act, 2016 (Maharashtra                   | a Act No. of 2017)     |
|   |                             |                                                                                                                                                | CERTI<br>Iri/Ku. PAYAL K |                      |                                                                    | unita                  |
|   | Father's name               | Ambadas                                                                                                                                        | is a Studen              | tof M.G. MV.         | Armori                                                             | is                     |
|   | Inter University            | /Ali India Inter L                                                                                                                             | University Tourname      | nt held at Jaip      | e University Team in<br>Oue-Organis                                | the West Zone<br>ed by |
|   | UNI OFK                     | ajasthan                                                                                                                                       | From 11 / 17             | 12019 to             | 15/11/2019                                                         |                        |
|   |                             | 1                                                                                                                                              |                          |                      | XV2                                                                |                        |
|   | Dr A                        | Dita Lokhando                                                                                                                                  |                          |                      | a con                                                              | n. 🚺                   |
|   |                             | nita Lokhande<br>Director<br>al Education & Sports<br>au University, Gedchiroli                                                                |                          |                      | Dr. C. V. Bhusi<br>Pro - Vice - Chancel<br>Gondwana University, ga | lor                    |
|   |                             |                                                                                                                                                |                          |                      | Pro - Vice - Chancel                                               | lor                    |
|   | Physic<br>Gondwar           | Director<br>al Education & Sports<br>ha University, Gadchiroli                                                                                 | -                        | Lalen                | Pro - Vice - Chancel                                               | lor                    |
|   | Prof. D.V. The<br>Director, | Director<br>al Education & Sports<br>na University, Gadchiroli<br>a University, Gadchiroli                                                     | Contraction of           | A. man               | Pro - Vice - Chancel<br>Gondwana University, ga                    | ler<br>dehiroli        |
| P | Prof. D.V. Th               | Director<br>al Education & Sports<br>a University, Gadchiroli<br>a <b>University</b> , Gadchiroli<br><b>akre</b><br><del>cs &amp; Sports</del> | A CONTRACTOR             | Ldie N.D. Com        | Pro - Vice - Chancel<br>Gondwana University, ga                    | lor                    |