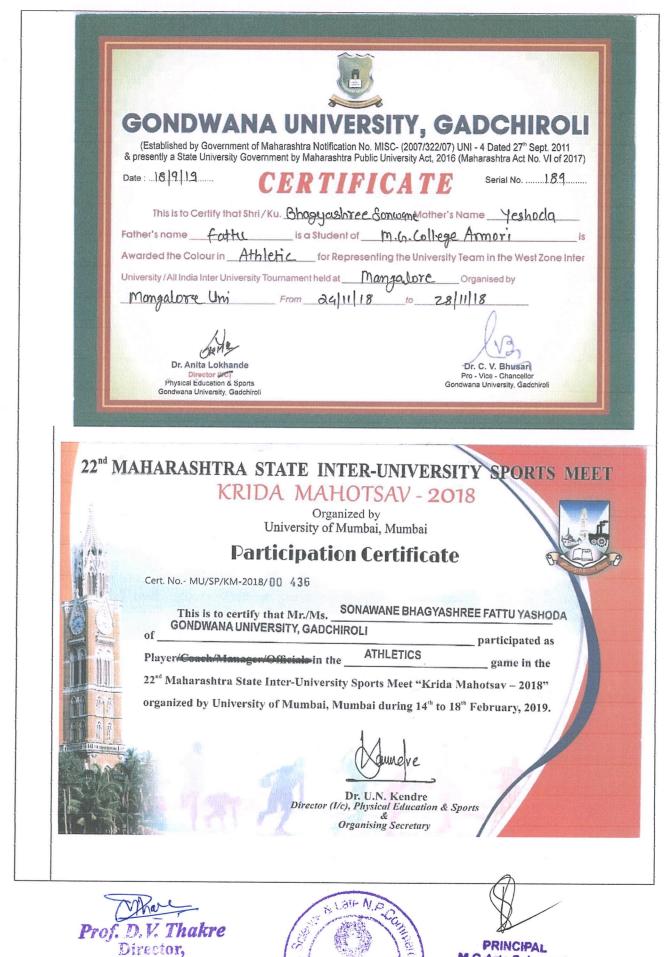

#### SPORTS ACHIVEMENTS 2018-19 INTER-UNIVERSITY/ALL INDIA/NATIONAL/ STATE/DISTRICT PARTICIPATESTUDENTS LIST

| Name of Students  | Session           | National/                    | Name of                                                                            | Award                                                                                                                | Place                                                                                                                                        |
|-------------------|-------------------|------------------------------|------------------------------------------------------------------------------------|----------------------------------------------------------------------------------------------------------------------|----------------------------------------------------------------------------------------------------------------------------------------------|
|                   |                   | International<br>/University | Game                                                                               | If Any                                                                                                               |                                                                                                                                              |
| Ku. Diksha Devaji | 2018-19           | All India                    | Cross-                                                                             | 4-007-18                                                                                                             | Gulbarga University,                                                                                                                         |
| Tijare            | BA-111            | University                   | country                                                                            |                                                                                                                      | Kalaburagi (Gulbarga)                                                                                                                        |
| $\mathbf{\cap}$   |                   | National                     |                                                                                    |                                                                                                                      |                                                                                                                                              |
|                   |                   |                              | Athletics                                                                          | 24Nov.to                                                                                                             | Manglore University                                                                                                                          |
|                   |                   |                              |                                                                                    | 28 Nov.2018                                                                                                          | Manglore                                                                                                                                     |
| ( A               |                   |                              |                                                                                    |                                                                                                                      |                                                                                                                                              |
|                   | Ku. Diksha Devaji | Ku. Diksha Devaji 2018-19    | Ku. Diksha Devaji     2018-19     All India       Tijare     BA-III     University | Ku. Diksha Devaji     2018-19     All India     Cross-country       Tijare     BA-III     National     International | Ku. Diksha Devaji     2018-19     All India     Cross-<br>country     If Any       Tijare     BA-III     National     Athletics     24Nov.to |

**GONDWANA UNIVERSITY, GADCH** (Established by Government of Maharashtra Notification No. MISC- (2007/322/07) UNI - 4 Dated 27<sup>th</sup> Sept. 2011 & presently a State University Government by Maharashtra Public University Act, 2016 (Maharashtra Act No. VI of 2017) CERTIFICATE Serial No. 10 This is to Certify that Shri/Ku. Diksha D. Tiyare Mother's Name Buiyabai Father's name\_Deuoaji is a Student of M.G. College Armori is Awarded the Colour in Cross-Country for Representing the University Team in the West Zone Inter University / All India Inter University Tournament held at \_ Kalaburagi Organised by Gulbarga Uni From 410 18 GREM Dr. Anita Lokhande Dr. C. V. Bhusari Director Physical Education & Sports Pro - Vice - Chancellor Gondwana University, Gadchiroli Gondwana University, Gadchiroli N.º Comperce Prof. D.V. Thakre PRINCIPAL M.G.Arts, Science & Director. te N.P.Commerce Colleg ũ. Physical Education, Games & Sports ARMORI, Distt. Gadchirof 5 Mt. G. College Armori DW + Are

GONDWANA UNIVERSITY, GADCHIROLI (Established by Government of Maharashtra Notification No. MISC- (2007/322/07) UNI - 4 Dated 27" Sept. 2011 & presently a State University Government by Maharashtra Public University Act, 2016 (Maharashtra Act No. VI of 2017) CERTIFICATE Serial No. 1.8.7 This is to Certify that Shri/Ku. Diksha D. Tijare Mother's Name Bayaba Father's name Devay is a Student of M. G. College Armori is Awarded the Colour in Athletic for Representing the University Team in the West Zone Inter University / All India Inter University Tournament held at Mangalore Organised by Mongalore Uni From 241118 to 28/11/18 GRIMA B Dr. Anita Lokhande Dr. C. V. Bhusari Pro - Vice - Chancellor Director (Jec) Physical Education & Sports Gondwana University, Gadchiroli 11-2 Ku. Sonali Anil 2018-19 All India Hockey LNCPE Gwalior 9 Nov. to Hemke University M.A.I 13 Nov.2018 National Kho-Kho 19 Nov. to North Maharashtra, 22 Nov.2018 Jalgaon University Athletics 24 Nov. to Manglore University Manglore 28 Nov.2018 **GONDWANA UNIVERSITY, GADCHIROLI** (Established by Government of Maharashtra Notification No. MISC- (2007/322/07) UNI - 4 Dated 27° Sept. 2011 & presently a State University Government by Maharashtra Public University Act, 2016 (Maharashtra Act No. VI of 2017) Date: 18.09.2019 CERTIFICATE Serial No. 91 This is to Certify that Shri/Ku. Sonali A. Henke Mother's Name Tushivrunda Father's name Amil is a Student of M. G. College Armon is Awarded the Colour in Hockey for Representing the University Team in the West Zone Inter University / All India Inter University Tournament held at awalion Organised by L.N.T. P.E. Uni From 9-11-2-018 to 13.11.2018 GAILTE VE Dr. Anita Lokhande Dr. C. V. Bhusari Pro - Vice - Chancellor twana University, Gade Physical Education & Sports Gondwana University, Gadchird & Late No Prof. D.V. Thakre PRINCIPAL Merce M.G.Arts, Science & 00 ate N.P.Commerce College Director. En ARMORI, Distt. Gadchirol Physical Education, Games & Sports 0 M. G College Armori \* Arright