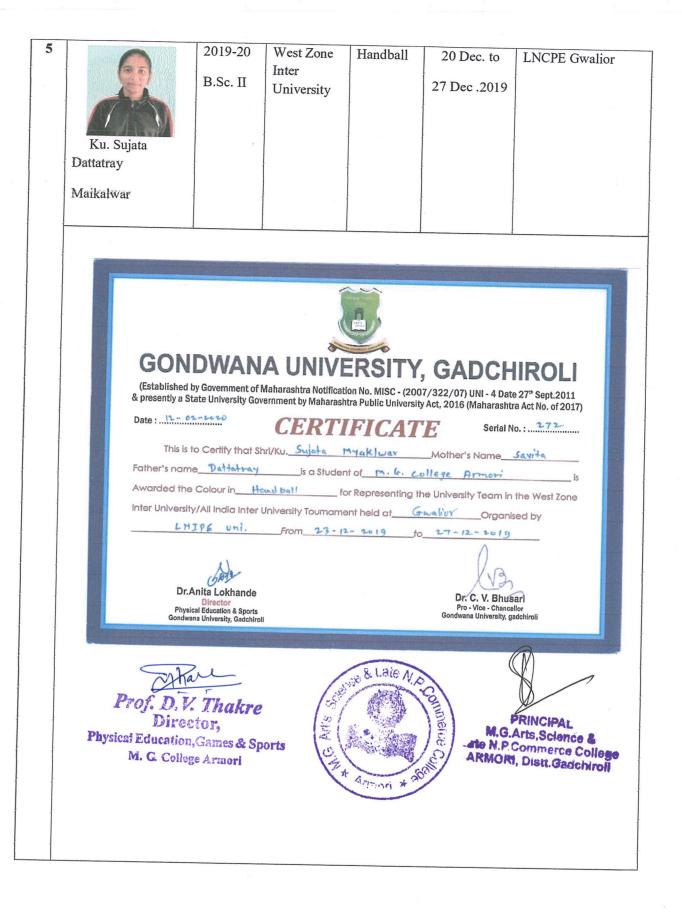

|
|   | Prof. D. V. 7<br>Director<br>Physical Education,Ga<br>M. G. College A | r,<br>mes & Sport                                                             | 0                                            | e & Late AV A    | M.G.A                                                                                   | RINCIPAL<br>rts,Science &<br>ommerce College<br>Distt.Gadchiroli |
|   |                                                                       |                                                                               | *                                            | Armon x afai     |                                                                                         |                                                                  |



| 6 |                             | 2019-20                                                                                                                                        | West Zone<br>Inter       | Hockey               | 11 Nov. to                                                         | Rajasthan              |
|---|-----------------------------|------------------------------------------------------------------------------------------------------------------------------------------------|--------------------------|----------------------|--------------------------------------------------------------------|------------------------|
|   |                             | M.Sc. II