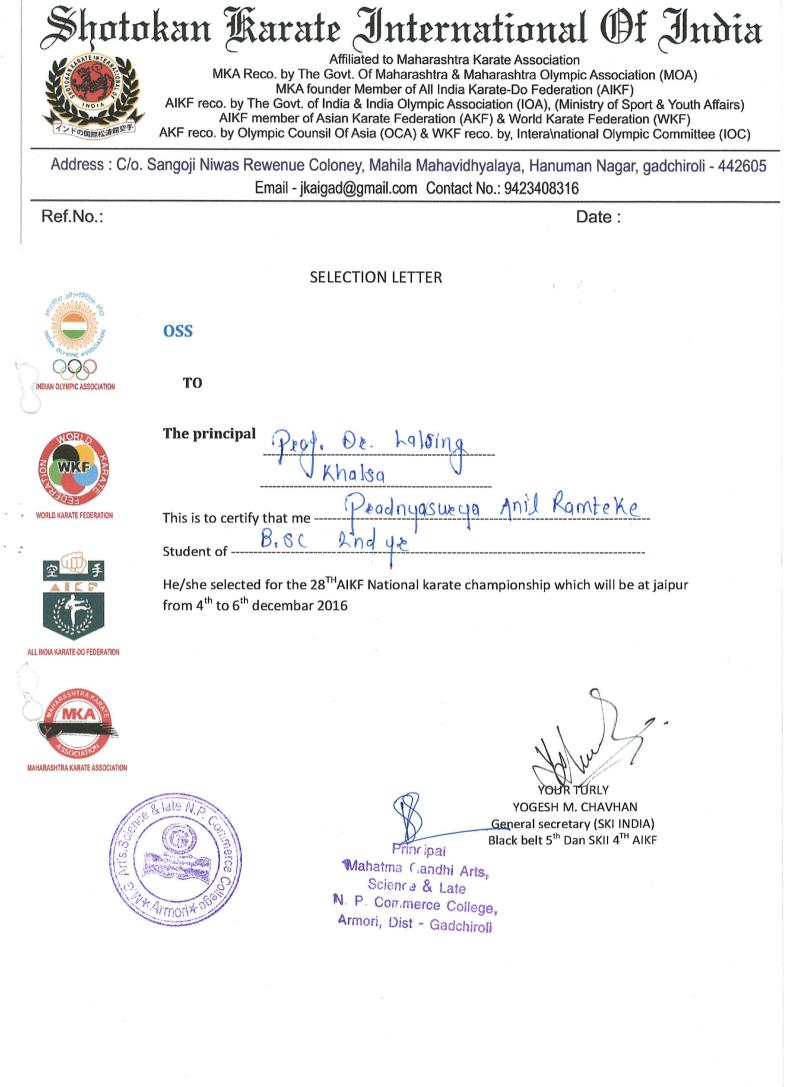

5 (Mumbai) Head Office : B-5, Radha Vihar, New Sanganer Road, Jaipur - 302019 Recognized by Govt. of India as National Sports Federation (NSF) for Karate in 1987 Recognized by Indian Olympic Association (IOA) in 2001 Founder member of Asian Karate Federation (AKF) Recognized by World Karate Federation (WKF) in 1978



#### **PARTICIPATION CERTIFICATE**

This is to certify that Mr. / Mrs. / Miss.

S. No. AIKE III IG

Dated 6 Dec 16



Praddnyaswrya 028 th

...... AIKF National Karate Championship held at

from 4th Dec'16 to 6th Dec'16

JAIPUR

Participated in the .....

Rameshyar Nirvan President

succalilion Surendra Singh Vice President Technical

Narender Mor **General Secretary** Principal

Mahatma Gandhi Arts, Science & Late N. P. Commerce College, Ar...on, List - Gadchiroli

Ramteke





महाराष्ट्र MAHARASHTRA बॉक्सिंग संघटना BOXING ASSOCIATION

> Affilited To Boxing Federation Of India, Maharashtra Olympic Association And State Government Sports Council Regd No. E - 9631

#### Presents this Certificate to

SWA-PNIL Boxer's Name BHAR47

Surname

Mother's Name

DANGE

Having date of Birth \_\_\_\_\_\_\_

Father's Name

Of GAD CHIROLI DIST

For being participated in the

86th Elite Men Maharashtra State Boxing Championship 2016

Held at Vidyut Vasahat, Koradi, Nagpur

During 24th to 27th Nov. 2016

Category LIGHT WELTER Position PARTICIPATE