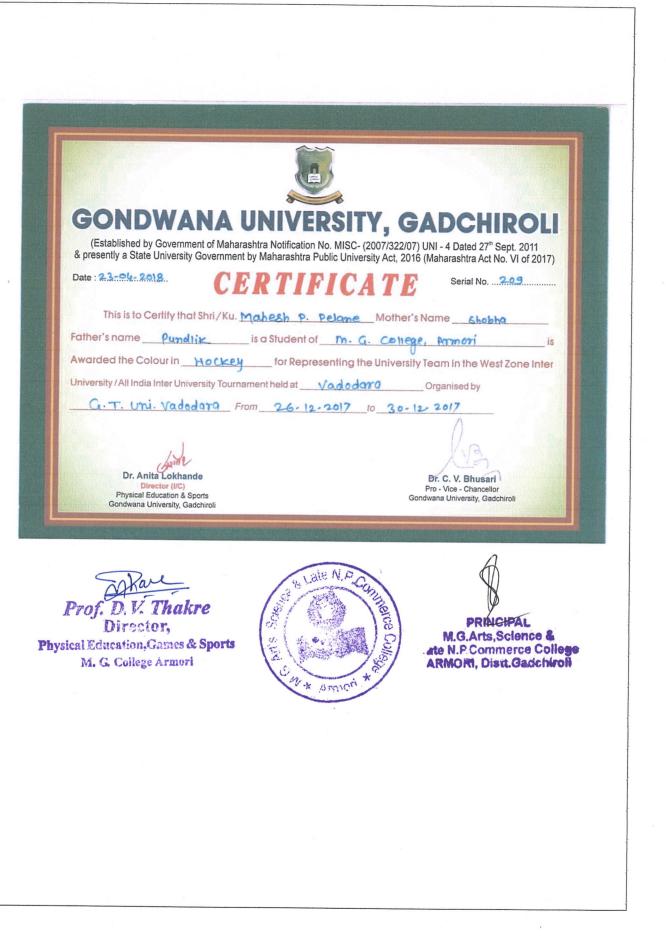

# Students' Sports Certificates

### SPORTS ACHIVEMENTS 2019-20 INTER-UNIVERSITY/ALL INDIA/NATIONAL/ STATE/DISTRICT PARTICIPATESTUDENTS LIST

| Sr.<br>No | Name of Students                                                                                                                                | Session                                                                                                                                     | National/<br>Internatio<br>nal/Univer<br>sity                                                                                                          | Name of<br>Game                                                                                                                             | Award<br>If Any          | Place                                                                    |
|-----------|-------------------------------------------------------------------------------------------------------------------------------------------------|---------------------------------------------------------------------------------------------------------------------------------------------|--------------------------------------------------------------------------------------------------------------------------------------------------------|---------------------------------------------------------------------------------------------------------------------------------------------|--------------------------|--------------------------------------------------------------------------|
| 1         | Ku. Diksha Devaji<br>Tijare                                                                                                                     | 2019-20<br>MA-I                                                                                                                             | All India<br>University<br>National                                                                                                                    | Cross-<br>country                                                                                                                           | 3 Oct. to 6<br>Oct. 2019 | Manglore University<br>Manglore                                          |
|           | (Established I<br>& presently a St<br>Date : <u>0.8.1.0.</u><br>This is t<br>Father's nam<br>Awarded the<br>Inter University<br><u>Anctor</u> U | oy Government of<br>ate University Gov<br>1.12.020<br>o Certify that Si<br><u>e Derraji</u><br>Colour in <u>Crus</u> ,<br>//All India Inter | A UNIVE<br>Maharashtra Notificat<br>vernment by Maharash<br>CERTI<br>hri/Ku, Diksha<br>is a Studer<br>s- (cumtryfo<br>University Tourname<br>From10 co | ion No. MISC - (200<br>htra Public Universit<br>FICAT<br>Tigare<br>ht of <u>M. G. colle</u><br>or Representing t<br>ent held at <u>An o</u> | Mother's Name            | te 27" Sept.2011<br>tra Act No. of 2017)<br>No. :                        |
|           | That                                                                                                                                            |                                                                                                                                             | 550                                                                                                                                                    | Start A                                                                                                                                     | STR.                     | Q                                                                        |
|           | Prof. D. V. 7<br>Directo<br>Physical Education, Ga<br>M. G. College A                                                                           | r,<br>mes & Spor                                                                                                                            | ts                                                                                                                                                     | dimon * 36                                                                                                                                  | ISI -atte N.F            | PRINCIPAL<br>Arts, Science &<br>Commerce College<br>RI, Distt.Gadchiroli |