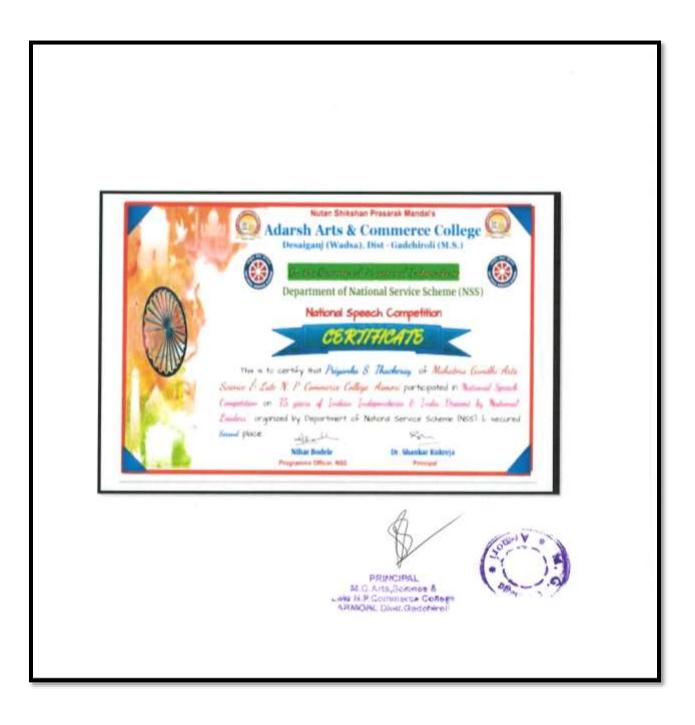

# Students' Cultural Certificates

Certificate of National Level Speech Competition Priyanka Thakare secured second place